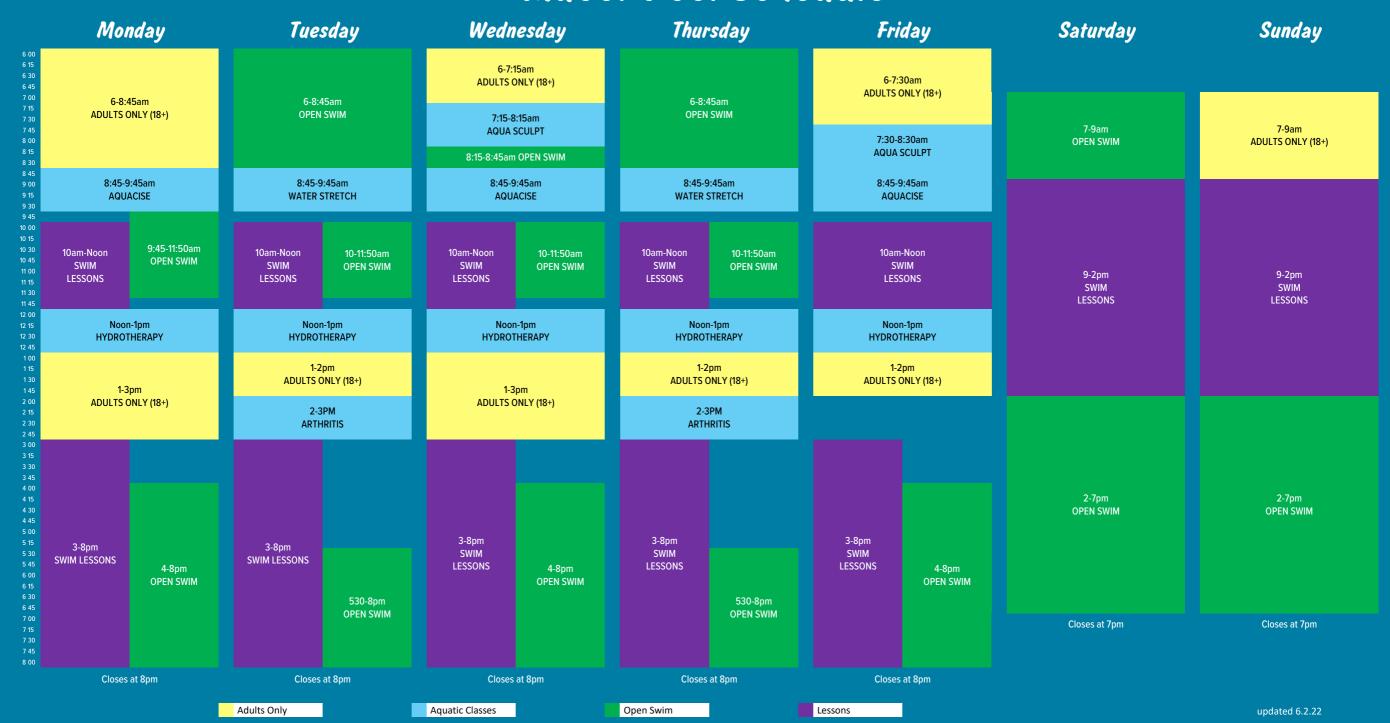

| <b>6:30pm-8pm</b><br>6-7 lanes - Lap swim<br>1-2 lanes - Family swim | 6-7 lanes - Lap swim<br>1-2 lanes - Family swim               |                                                               |                                                               |
|                                                               |                                                                    |                                                                   |                                                                      |                                                               |                                                               |                                                               |

## Indoor Pool Schedule