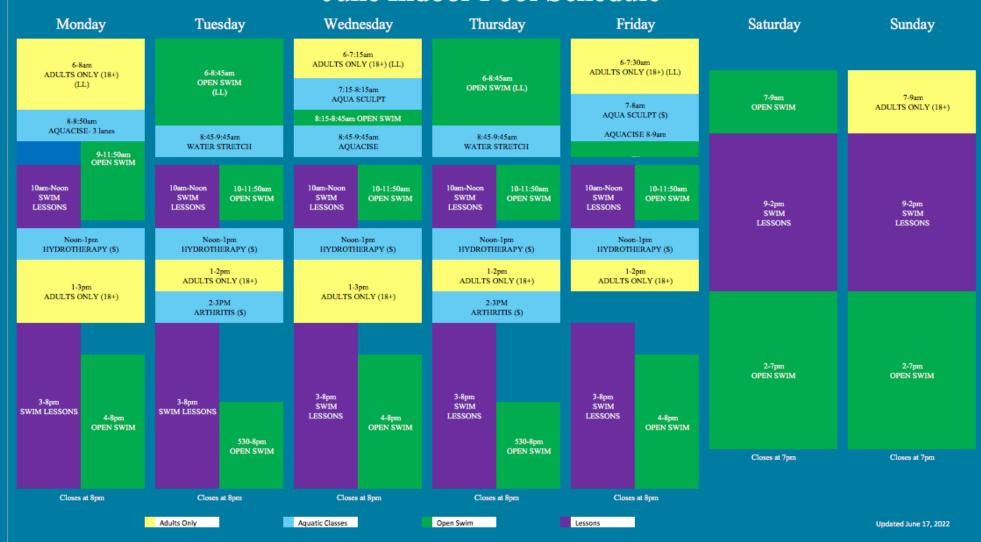

## June Indoor Pool Schedule



## June Outdoor Pool Schedule

| Monday                                                        | Tuesday                                                        | Wednesday                                                     | Thursday                                                       | Friday                                                        | Saturday                                                     | Sunday                                                       |
|---------------------------------------------------------------|----------------------------------------------------------------|---------------------------------------------------------------|----------------------------------------------------------------|----------------------------------------------------------